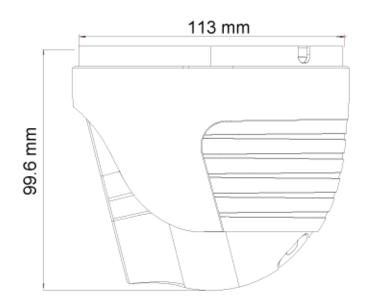

#### SPECIFICATIONS

| Iris                | Fixed Iris                                                                                           |
|---------------------|------------------------------------------------------------------------------------------------------|
| Lens Mount          | M12 mount                                                                                            |
| Protection Rate     | Water Proof: IP67                                                                                    |
| Bracket             | 3-Axis Bracket                                                                                       |
| Dimensions          | Ø113mm×99.6mm                                                                                        |
| Weight (gross)      | ~640g                                                                                                |
| Network             | RJ45 (+PoE)                                                                                          |
| Power               | DC Socket                                                                                            |
| Analog Video Output | No                                                                                                   |
| Audio Connectivity  | Built-in Microphone + Audio Input                                                                    |
| SD Card             | Event/Schedule based Main/Substream recording (Up to 128Gb)                                          |
| Hard Reset Button   | Yes                                                                                                  |
| Alarm               | No                                                                                                   |
| Remote Monitoring   | Web Browsing, Ossia VMS Software, Provision Cam2 Mobile App                                          |
| User Access         | Supports simultaneous monitoring of up to 3 users with multi-stream real-time transmission           |
| Network Protocol    | IPv4, IPv6, TCP, UDP, DHCP, NTP, DDNS, 802.1X, RTSP,<br>Multicast, UPnP, Email, FTP, HTTPS, QoS, P2P |
| ONVIF               | Yes                                                                                                  |
| Ethernet            | 100Mbs                                                                                               |
| PoE                 | Yes                                                                                                  |
| Power Supply        | DC12V/~780mA / PoE/~7.4W                                                                             |
| Work Environment    | -30°C~60°C, 10%~90% Humidity                                                                         |
| Junction Box        | PR-JB14IP66 - PR-JB14IP64 - PR-WB-A                                                                  |

#### DIMENSIONS