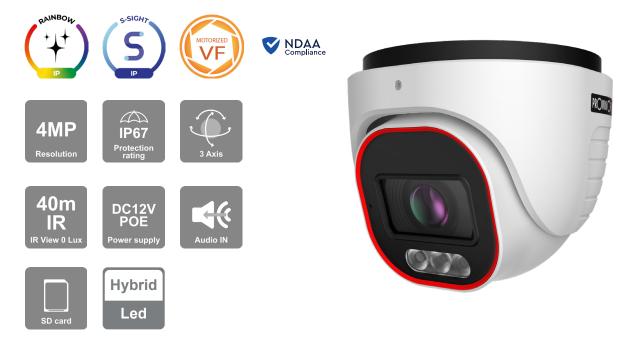

# 24/7 FULL-COLOR 4MP MOTORIZED LENS DOME CAMERA WITH HYBRID 40M IR AND WHITE LED

The rainbow camera series is equipped with super light-sensitive sensors that allow the camera to provide a color image throughout the day. When the ambient light is insufficient, the camera will turn on the integral lighting, allowing it to continue providing a full-color image. The Hybrid solution enables you to choose between standard IR that provides a B&W image and white LED that provides a colorful image. With its outstanding performance, reliability, and affordable price, the DH-340SRN-MVF camera is the

#### **MAIN FEATURES**

- 4MP
- RAINBOW
- S-SIGHT
- 2592×1520 Resolution
- 2.8-12mm Motorized Vari-Focal (105.4°-34°)
- 3D-DNR
- IP67
- Audio in + Built-in microphone

#### SPECIFICATIONS

| Image Sensor         | 1/2.8" CMOS (16:9)                                                                                                                                  |
|----------------------|-----------------------------------------------------------------------------------------------------------------------------------------------------|
| Effective Pixels     | 2592x1520                                                                                                                                           |
| Electronic Shutter   | 1/25s ~ 1/100000s                                                                                                                                   |
| Frame Rate           | 1-25/30 FPS                                                                                                                                         |
| Min. Illumination    | Day: 0.1lux / Night: 0.002lux (@F1.0, AGC on) 0lux with IR on                                                                                       |
| D&N                  | ICR + 24/7 Full-Color Day Mode                                                                                                                      |
| Audio Compression    | G.711A/G.711U                                                                                                                                       |
| Communication        | One-way Audio                                                                                                                                       |
| Image Settings       | AWB, AGC Adjustable, Exposure Mode (Auto)<br>Sharpness, Saturation, Brightness & Contrast Adjustable                                                |
| Image Enhancement    | True WDR (120dB), BLC, HLC, ROI                                                                                                                     |
| Noise Reduction      | 3D-DNR                                                                                                                                              |
| Image Orientation    | Mirror/Flip                                                                                                                                         |
| Privacy Zone         | Yes                                                                                                                                                 |
| Motion Detection     | Yes                                                                                                                                                 |
| Analytics            | General Analytics: Camera Tampering<br>Standard Analytics: Line Crossing, Sterile Area                                                              |
| Video Compression    | H.265 / H.264 / H.265+ / H.264+ / MJPEG*                                                                                                            |
| Resolution           | 4MP (2560x1440) / 3MP (2304x1296) / 2MP (1920x1080) / D1 / QVGA /CIF                                                                                |
| Multi-Stream         | Master Stream: 4MP (2560x1440) / 3MP (2304x1296) / 2MP (1~30fps)<br>Substream: 1MP (1~12/15fps) /D1/CIF (1~30fps)<br>Third Stream: D1/CIF (1~30fps) |
| Bit rate             | 64Kbps ~ 5Mbps@H.265 / 64Kbps ~ 5Mbps@H.264                                                                                                         |
| Encode Mode          | VBR/CBR                                                                                                                                             |
| Image Quality        | Five levels under VBR; Free adjustment under CBR                                                                                                    |
| IR Distance          | 40m(1 High-Power IR LED)<br>40m (2 High-Power White LEDs)                                                                                           |
| Lens (Field of View) | 2.8-12mm MVF with Auto Focus (105.4°-34°)                                                                                                           |