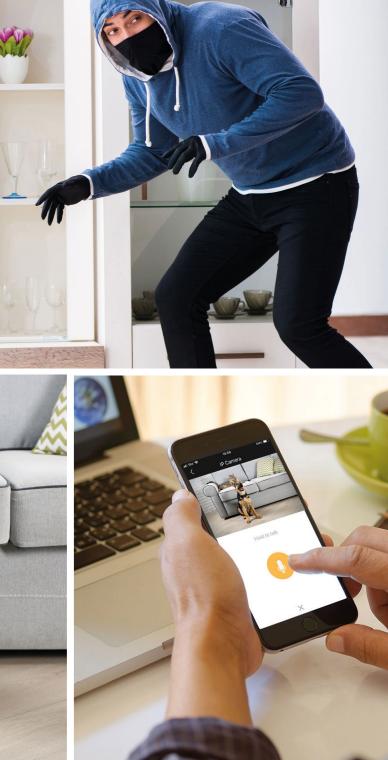

### BE PRESENT ALSO WHEN YOU CAN'T BE.

Keep an eye on your home or office, talk to your loved ones or have fun with your pet even when you're away.

## Advanced motion detection and warning

Thanks to motion detection alerts, you won't need to access your camera continuously: there will be a push notification to alert you in case of a detected event!