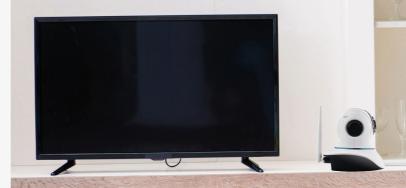

#### Provision-ISR PnV cameras

Quick to set up. Simple to use. Beautiful to see.

|               |                  | External |
|---------------|------------------|----------|
| R-838         | PT-838           | WP-818   |
|               | Motion Detection |          |
| v             | v                | v        |
| Two-Way Audio |                  |          |
| v             | v                | v        |
|               | Pan / Tilt       |          |
| -             | v                | -        |
| Resolution    |                  |          |
| 1080P         | 1080P            | 1080P    |