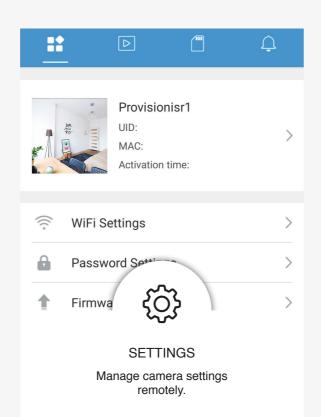

#### Easy as it seems...

Manage your PnV cameras with Provision PNV2 APP. The APP is free, protected against unwanted access, simple to use, and highly intuitive!

Get a push notification with the occurrence of an event.