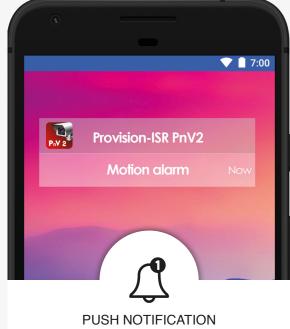

#### Easy as it seems...

Manage your PnV cameras with Provision PNV2 APP. The APP is free, protected against unwanted access, simple to use, and highly intuitive!

Get a push notification with the occurrence of an event.

## Advanced motion detection and warning

Thanks to motion detection alerts, you won't need to access your camera continuously: there will be a push notification to alert you in case of a detected event!