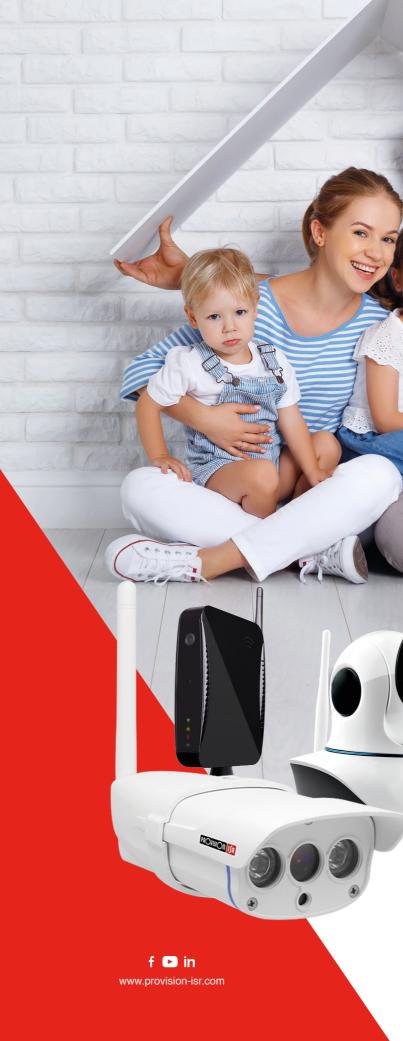

#### Provision-ISR PnV cameras

Quick to set up. Simple to use. Beautiful to see.

|               |                  | External |
|---------------|------------------|----------|
| R-838         | PT-838           | WP-818   |
|               | Motion Detection |          |
| v             | v                | v        |
| Two-Way Audio |                  |          |
| v             | v                | v        |
|               | Pan / Tilt       |          |
| -             | v                | -        |
| Resolution    |                  |          |
| 1080P         | 1080P            | 1080P    |

### BE PRESENT ALSO WHEN YOU CAN'T BE.

Keep an eye on your home or office, talk to your loved ones or have fun with your pet even when you're away.